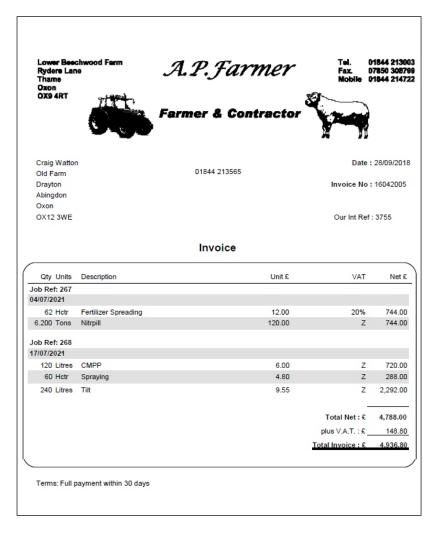

| elect Cust        | omer:                |           |          | Crai   | g Watton             |         |         |                                 |                    | Contac               | t —        |          |          |  |
|-------------------|----------------------|-----------|----------|--------|----------------------|---------|---------|---------------------------------|--------------------|----------------------|------------|----------|----------|--|
| Name Craig Watton |                      |           |          |        | Old Farm             |         |         |                                 |                    | Work:                | 01233 23   | 4223     |          |  |
| ontact            |                      |           | _        | Dray   | ton                  |         |         |                                 |                    | Mobile: 07865 453466 |            |          |          |  |
| iscount: (        |                      |           |          | Abin   | Abingdon<br>Oxon     |         |         |                                 |                    |                      | 01233 23   |          |          |  |
|                   |                      |           |          | Oxor   |                      |         |         |                                 |                    |                      |            |          |          |  |
| roup: [           | up: Default 0×12 3wE |           |          |        |                      |         |         |                                 | Home: 01233 234567 |                      |            |          |          |  |
|                   |                      |           |          |        |                      |         |         | Email: Craig.watton@hotmail.com |                    |                      |            |          |          |  |
| bs                |                      |           |          |        |                      |         |         |                                 |                    |                      |            |          |          |  |
| 16 Lines fi       | or Job: ANY-         |           |          |        |                      |         |         | Job N                           | o. ANY             | •                    |            |          |          |  |
|                   | Date                 | Status    | Quantity | Units  | Description          |         | Comment | E                               | Batch No.          |                      | Unit £ VAT | Disc (%) | Net £    |  |
|                   | 4 28/05/17           | Invoiced  | 60.0     |        | Forage Harvest       |         |         |                                 |                    |                      | 23.00 N4   | 3        | 1,338.60 |  |
|                   | 2 12/06/17           | Invoiced  |          | Hours  | Bob Jones            |         |         |                                 |                    |                      | 5.50 N4    | 0        | 77.00    |  |
|                   | 3 12/06/17           | Invoiced  | 7.0      | Day    | JCB Loadall          |         |         |                                 |                    |                      | 50.00 G4   | 0        | 297.87   |  |
|                   | 1 06/08/17           | Invoiced  | 65.0     | Hctr   | Fertilizer Spreading |         |         |                                 |                    |                      | 12.00 N4   | 0        | 780.00   |  |
| 3                 | 5 31/08/18           | Completed | 30.0     | Hctr   | Vaderstad Drilling   |         |         |                                 |                    |                      | 18.00 N1   | 0        | 540.00   |  |
| 3                 | 1 24/08/18           | Started   | 5.0      | Day    | AW 14 ton Trailer    |         |         |                                 |                    |                      | 20.00 G1   | 0        | 83.33    |  |
| 3                 | 1 24/08/18           | Started   | 5.0      | Day    | John Deere 6920S     |         |         |                                 |                    |                      | 60.00 G1   | 0        | 250.00   |  |
| 2                 | 1 21/08/18           | Confirmed | 55.0     | Hctr   | Fertilizer Spreading |         |         |                                 |                    |                      | 12.00 N1   | 0        | 660.00   |  |
| 4                 | 9 02/09/18           | Quoted    | 25.0     | Tons   | 0:20:20              |         |         | 1                               | C221455            | 1                    | 30.00 N1   | 0        | 3,250.00 |  |
| 5                 | 4 04/09/18           | Quoted    | 25.0     | Tons   | Nitrpill             |         |         |                                 |                    | 1                    | 20.00 VZ   | 6        | 2,820.00 |  |
| 214               | 4 28/09/18           | Quoted    | 1.0      | sheds  | Renting yard space   |         |         |                                 |                    |                      | 0.00 VO    | 0        | 0.00     |  |
| 26                | 7 04/07/21           | Completed | 62.0     | Hctr   | Fertilizer Spreading |         |         |                                 |                    |                      | 12.00 N1   | 0        | 744.00   |  |
| 26                | 7 04/07/21           | Completed | 6.2      | Tons   | Nitrpill             |         |         |                                 |                    | 1                    | 20.00 VZ   | 0        | 744.00   |  |
| 26                | 8 17/07/21           | Completed | 120.0    | Litres | CMPP                 |         |         |                                 |                    |                      | 6.00 VZ    | 0        | 720.00   |  |
| 26                | 8 17/07/21           | Completed | 60.0     | Hctr   | Spraying             |         |         |                                 |                    |                      | 4.80 VZ    | 0        | 288.00   |  |
| 26                | 8 17/07/21           | Completed | 240.0    | Litres | Tilt                 |         |         |                                 |                    |                      | 9.55 VZ    | 0        | 2,292.00 |  |
|                   | ***ADD A NE          | EW JOB*** |          |        |                      |         |         |                                 |                    |                      |            |          |          |  |
|                   |                      |           |          |        |                      |         |         |                                 |                    |                      |            |          |          |  |
|                   |                      |           |          |        |                      |         |         |                                 |                    |                      |            |          |          |  |
|                   |                      |           |          |        |                      |         |         |                                 |                    |                      |            |          |          |  |
|                   |                      |           |          |        |                      |         |         |                                 |                    |                      |            |          |          |  |
|                   | Su                   | mmary     |          |        |                      |         |         |                                 |                    |                      |            |          |          |  |
|                   |                      | Quoted    |          |        | Confirmed            | Started |         | Completed                       |                    | Invoi                | iced       |          |          |  |
|                   |                      | £6,070.00 |          |        | £660.00              | £333.33 |         | £5,328.00                       |                    | £2,49                | 3.47       |          |          |  |