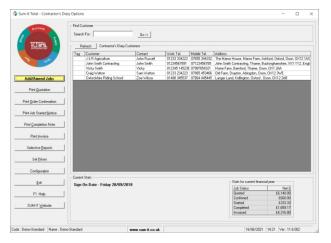

|     | Bepart   | Advance      | dΩnkenia          |                     |           |                                     |     |        |                            |                                                                                                                 |    |
|-----|----------|--------------|-------------------|---------------------|-----------|-------------------------------------|-----|--------|----------------------------|-----------------------------------------------------------------------------------------------------------------|----|
|     |          | Only S       | how Records With  |                     |           |                                     |     |        |                            |                                                                                                                 |    |
|     |          | Status       | ANY               | Description ANY     |           | Use Dates  01/01/2018  T0 28/09/201 |     |        |                            | 18 -                                                                                                            |    |
| lef | Date 🖉   | Status       | Quantity Units    | Description         | Batch No. | Unit E                              | VAT | Disc(3 | 1 Net E Customer           | Comment                                                                                                         | Ē  |
| :78 |          | Completed    | 2.0 Hours         | Arena private hire  |           | 30.00                               |     |        | 60.00 Vicky Smith          |                                                                                                                 | 1  |
| 77  | 28/08/21 | Completed    | 0.5 Hours         | Solarium            |           | 50.00                               |     | 25     | 0 18.75 Vicky Smith        | Discount livery client                                                                                          | н  |
| 78  | 38/08/21 | Completed    | 2.0 Hours         | Azena private hire  |           | 30.00                               |     |        | 60.00 Vicky Smith          |                                                                                                                 | н  |
| :75 | 01/09/21 | Completed    | 1.0 Mthly         | BuB stable rent     |           | 150.00                              |     |        | 150.00 Vicky Smith         |                                                                                                                 | н  |
| 76  | 01/08/21 | Completed    | 2.0 Hours         | Azena private hire  |           | 30.00                               |     |        | 60.00 Vicky Smith          |                                                                                                                 | н  |
| 78  |          | Completed    | 2.0 Hours         | Azena private hire  |           | 30.00                               |     |        | 60.00 Vicky Smith          |                                                                                                                 | н  |
| 396 |          | Completed    | 2.0 Hours         | Arena private hire  |           | 20.00                               |     |        | 40.00 Dyfordshire Riding S |                                                                                                                 | н  |
| 385 |          | Completed    | 2.0 Hours         | Azena private hire  |           | 20.00                               |     |        | 40.00 Exfordshire Riding S |                                                                                                                 | н  |
| 986 |          | Completed    | 2.0 Hours         | Azena private hire  |           | 20.00                               |     |        | 40.00 Exfordshire Riding S |                                                                                                                 | н  |
| 396 |          | Completed    | 2.0 Hours         | Arena private hire  |           | 20.00                               |     |        | 40.00 Dyfordshire Riding S | at a second s | н  |
| 75  |          | Completed    | 1.0 Mbby          | Bx8 stable rent     |           | 150.00                              |     |        | 150.00 Vicky Smith         |                                                                                                                 | н  |
| 995 |          | Completed    | 1.0 Hours         | Solerium            |           | 50.00                               |     |        | 50.00 Draig Watton         |                                                                                                                 | н  |
| 396 |          | Completed    | 2.0 Hours         | Arena private hire  |           | 20.00                               |     |        | 40.00 Dyfordshire Riding S | at a second s | н  |
| 85  |          | Completed    | 1.0 Hours         | Solarium            |           | 50.00                               | νz  |        | 50.00 Eraig Watton         |                                                                                                                 | н  |
| 995 | 06/10/21 |              | 1.0 Hours         | Solerium            |           | 50.00                               |     |        | 50.00 Draig Watton         |                                                                                                                 | н  |
| 396 |          | Completed    | 2.0 Hours         | Arena private hire  |           | 20.00                               |     |        | 40.00 Dyfordshire Riding S |                                                                                                                 | н  |
| 38  |          | Completed    | 2.0 Hours         | Azena private hire  |           | 20.00                               |     |        | 40.00 Exfordshire Riding S |                                                                                                                 | н  |
| 996 |          | Completed    | 2.0 Hours         | Azena private hire  |           | 20.00                               |     |        | 40.00 Dyfordshire Riding S |                                                                                                                 | н  |
| 969 |          | Completed    | 30.0 Bales        | Wheat Straw - D1000 |           | 7.00                                |     |        | 210.00 Vicky Smith         | Winter stable bedding                                                                                           | н  |
| 159 |          | Completed    | 50.0 Bales        | Hay                 |           | 3.00                                |     |        | 150.00 Vicky Smith         | Winter feed                                                                                                     | н  |
| :75 | 01/11/21 |              | 1.0 MtHy          | BxB stable rent     |           | 150.00                              |     |        | 150.00 Vicky Smith         |                                                                                                                 | н  |
| 396 |          | Completed    | 2.0 Hours         | Arena private hire  |           | 20.00                               |     |        | 40.00 Dyfordshire Riding S |                                                                                                                 | н  |
| 38  |          | Completed    | 2.0 Hours         | Azena private hire  |           | 20.00                               |     |        | 40.00 Defordshire Riding S |                                                                                                                 | н  |
| 79  | 04/12/21 |              | 5.0 Hours         | Wagon hire          |           | 20.00                               |     |        | 100.00 Vicky Smith         | Discount livery client                                                                                          | н  |
| 279 | 04/12/21 | Quoted       | 1.5 Hours         | Wet room hire       |           | 0.00                                | V2  |        | 0.00 Vicky Smith           | Discount livery client                                                                                          | н  |
| 183 | 13/12/21 | Confirmed    | 8.0 Hours         | Wagon hire          |           | 0.00                                | νz  | 5.     | 0 0.00 J & R Agriculture   | Remove partitions                                                                                               | н  |
| 194 | 19/12/21 | Confirmed    | 2.5 Hours         | Azena private hire  |           | 30.00                               | VZ  | 5.     | 0 71.25 J & R Agriculture  | Gynkhana equipment                                                                                              | н  |
| 194 | 19/12/21 |              | 2.5 Hours         | Team leader labour  |           | 10.00                               |     | 5.     |                            | Claire                                                                                                          | 11 |
| 194 | 19/12/21 |              | 2.5 Hours         | Basic labour        |           | 5.00                                |     | 5.0    | 11.88 J & R Agriculture    | Sally and Gemma                                                                                                 | 11 |
| 181 | 24/12/21 | Confirmed    | 1.0 Day           | Xmas livery         |           | 30.00                               |     |        | 30.00 Vicky Smith          | Muck out feed & exercise                                                                                        | н  |
| 991 | 25/12/21 | Confirmed    | 1.0 Day           | Xmac livery         |           | 30.00                               | V2  |        | 30.00 Vicky Smith          | Muck out feed & exercise                                                                                        | н  |
| 181 | 26/12/21 |              | 1.0 Day           | Xmac livery         |           | 30.00                               | ٧Z  |        | 30.00 Vicky Smith          | Muck out feed & exercise                                                                                        | 11 |
|     | (        | Iveral Total | 1.386.700 Various |                     |           |                                     |     |        | 28,179,90                  |                                                                                                                 | 15 |