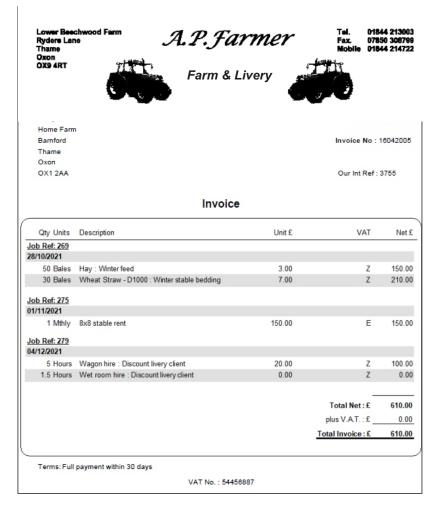

|     | Bepart   | Advance      | dΩnkenia          |                     |           |                                     |     |        |                            |                                                                                                                 |    |
|-----|----------|--------------|-------------------|---------------------|-----------|-------------------------------------|-----|--------|----------------------------|-----------------------------------------------------------------------------------------------------------------|----|
|     |          | Only S       | how Records With  |                     |           |                                     |     |        |                            |                                                                                                                 |    |
|     |          | Status       | ANY               | Description ANY     |           | Use Dates  01/01/2018  T0 28/09/201 |     |        |                            | 18 -                                                                                                            |    |
| lef | Date 🖉   | Status       | Quantity Units    | Description         | Batch No. | Unit E                              | VAT | Disc(3 | 1 Net E Customer           | Comment                                                                                                         | Ē  |
| :78 |          | Completed    | 2.0 Hours         | Arena private hire  |           | 30.00                               |     |        | 60.00 Vicky Smith          |                                                                                                                 | 1  |
| 77  | 28/08/21 | Completed    | 0.5 Hours         | Solarium            |           | 50.00                               |     | 25     | 0 18.75 Vicky Smith        | Discount livery client                                                                                          | н  |
| 78  | 38/08/21 | Completed    | 2.0 Hours         | Azena private hire  |           | 30.00                               |     |        | 60.00 Vicky Smith          |                                                                                                                 | н  |
| :75 | 01/09/21 | Completed    | 1.0 Mthly         | BuB stable rent     |           | 150.00                              |     |        | 150.00 Vicky Smith         |                                                                                                                 | н  |
| 76  | 01/08/21 | Completed    | 2.0 Hours         | Azena private hire  |           | 30.00                               |     |        | 60.00 Vicky Smith          |                                                                                                                 | н  |
| 78  |          | Completed    | 2.0 Hours         | Azena private hire  |           | 30.00                               |     |        | 60.00 Vicky Smith          |                                                                                                                 | н  |
| 396 |          | Completed    | 2.0 Hours         | Arena private hire  |           | 20.00                               |     |        | 40.00 Dyfordshire Riding S |                                                                                                                 | н  |
| 385 |          | Completed    | 2.0 Hours         | Azena private hire  |           | 20.00                               |     |        | 40.00 Exfordshire Riding S |                                                                                                                 | н  |
| 986 |          | Completed    | 2.0 Hours         | Azena private hire  |           | 20.00                               |     |        | 40.00 Exfordshire Riding S |                                                                                                                 | н  |
| 396 |          | Completed    | 2.0 Hours         | Arena private hire  |           | 20.00                               |     |        | 40.00 Dyfordshire Riding S | at a second s | н  |
| 75  |          | Completed    | 1.0 Mbby          | Bx8 stable rent     |           | 150.00                              |     |        | 150.00 Vicky Smith         |                                                                                                                 | н  |
| 995 |          | Completed    | 1.0 Hours         | Solerium            |           | 50.00                               |     |        | 50.00 Draig Watton         |                                                                                                                 | н  |
| 396 |          | Completed    | 2.0 Hours         | Arena private hire  |           | 20.00                               |     |        | 40.00 Dyfordshire Riding S | at a second s | н  |
| 85  |          | Completed    | 1.0 Hours         | Solarium            |           | 50.00                               | νz  |        | 50.00 Eraig Watton         |                                                                                                                 | н  |
| 995 | 06/10/21 |              | 1.0 Hours         | Solerium            |           | 50.00                               |     |        | 50.00 Draig Watton         |                                                                                                                 | н  |
| 396 |          | Completed    | 2.0 Hours         | Arena private hire  |           | 20.00                               |     |        | 40.00 Dyfordshire Riding S |                                                                                                                 | н  |
| 38  |          | Completed    | 2.0 Hours         | Azena private hire  |           | 20.00                               |     |        | 40.00 Exfordshire Riding S |                                                                                                                 | н  |
| 996 |          | Completed    | 2.0 Hours         | Azena private hire  |           | 20.00                               |     |        | 40.00 Dyfordshire Riding S |                                                                                                                 | н  |
| 969 |          | Completed    | 30.0 Bales        | Wheat Straw - D1000 |           | 7.00                                |     |        | 210.00 Vicky Smith         | Winter stable bedding                                                                                           | н  |
| 159 |          | Completed    | 50.0 Bales        | Hay                 |           | 3.00                                |     |        | 150.00 Vicky Smith         | Winter feed                                                                                                     | н  |
| :75 | 01/11/21 |              | 1.0 MtHy          | BxB stable rent     |           | 150.00                              |     |        | 150.00 Vicky Smith         |                                                                                                                 | н  |
| 396 |          | Completed    | 2.0 Hours         | Arena private hire  |           | 20.00                               |     |        | 40.00 Dyfordshire Riding S |                                                                                                                 | н  |
| 38  |          | Completed    | 2.0 Hours         | Azena private hire  |           | 20.00                               |     |        | 40.00 Defordshire Riding S |                                                                                                                 | н  |
| 79  | 04/12/21 |              | 5.0 Hours         | Wagon hire          |           | 20.00                               |     |        | 100.00 Vicky Smith         | Discount livery client                                                                                          | н  |
| 279 | 04/12/21 | Quoted       | 1.5 Hours         | Wet room hire       |           | 0.00                                | V2  |        | 0.00 Vicky Smith           | Discount livery client                                                                                          | н  |
| 183 | 13/12/21 | Confirmed    | 8.0 Hours         | Wagon hire          |           | 0.00                                | νz  | 5.     | 0 0.00 J & R Agriculture   | Remove partitions                                                                                               | н  |
| 194 | 19/12/21 | Confirmed    | 2.5 Hours         | Azena private hire  |           | 30.00                               | VZ  | 5.     | 0 71.25 J & R Agriculture  | Gynkhana equipment                                                                                              | н  |
| 194 | 19/12/21 |              | 2.5 Hours         | Team leader labour  |           | 10.00                               |     | 5.     |                            | Claire                                                                                                          | 11 |
| 194 | 19/12/21 |              | 2.5 Hours         | Basic labour        |           | 5.00                                |     | 5.0    | 11.88 J & R Agriculture    | Sally and Gemma                                                                                                 | 11 |
| 181 | 24/12/21 | Confirmed    | 1.0 Day           | Xmas livery         |           | 30.00                               |     |        | 30.00 Vicky Smith          | Muck out feed & exercise                                                                                        | н  |
| 991 | 25/12/21 | Confirmed    | 1.0 Day           | Xmac livery         |           | 30.00                               | V2  |        | 30.00 Vicky Smith          | Muck out feed & exercise                                                                                        | н  |
| 181 | 26/12/21 |              | 1.0 Day           | Xmac livery         |           | 30.00                               | ٧Z  |        | 30.00 Vicky Smith          | Muck out feed & exercise                                                                                        | 11 |
|     | (        | Iveral Total | 1.386.700 Various |                     |           |                                     |     |        | 28,179,90                  |                                                                                                                 | 15 |

| elect Cus            | stom     | er:               |                        |          |                | v Smith                               |                          |           | - Contact: Vicky -    |           |                 |
|----------------------|----------|-------------------|------------------------|----------|----------------|---------------------------------------|--------------------------|-----------|-----------------------|-----------|-----------------|
|                      |          |                   |                        |          |                | e Farm                                | -                        |           |                       |           |                 |
| Name Vicky Smith     |          |                   |                        |          |                | ford                                  | Work: 012345 145236      |           |                       |           |                 |
| Contact: Vicky Thame |          |                   |                        |          |                | 1010                                  | Mobile: 0798765          | 54321     |                       |           |                 |
| Discount 0.0% Oxon   |          |                   |                        |          |                |                                       |                          |           | Fax:                  |           |                 |
| Group: Default       |          |                   |                        |          |                | 2AA                                   | Home:                    |           |                       |           |                 |
|                      |          |                   |                        |          |                |                                       |                          |           | Email: vickv@e        | email.com |                 |
|                      |          |                   |                        |          |                |                                       |                          |           |                       |           |                 |
| Jobs                 |          |                   |                        |          |                |                                       |                          |           |                       |           |                 |
| - 57 Lines           | forJ     | lob: ANY          |                        |          |                |                                       | Job                      | No. ANY   | -                     |           |                 |
|                      |          | Date ∠            | Status                 | Quantity | Units          | Description                           | Comment                  | Batch No. | Unit £ VAT            | Disc (%)  | Net £ 🔺         |
| 2                    | 74       | 01/07/21          | Completed              | 1.0      | Mthly          | 8x8 stable rent                       |                          |           | 150.00 VE             | 0         | 150.00          |
| 2                    | 82       | 28/07/21          | Completed              |          | Day            | Holiday livery                        | Muck out feed & exercise |           | 25.00 VZ              | 0         | 25.00           |
|                      | 82       | 29/07/21          | Completed              |          | Day            | Holiday livery                        | Muck out feed & exercise |           | 25.00 VZ              | 0         | 25.00           |
|                      | 82       | 30/07/21          | Completed              |          | Day            | Holiday livery                        | Muck out feed & exercise |           | 25.00 VZ              | 0         | 25.00           |
| _                    | 75       | 01/08/21          | Completed              |          | Mthly          | 8x8 stable rent                       |                          |           | 150.00 VE             | 0         | 150.00          |
|                      | 78       | 02/08/21          | Completed              |          | Hours          | Arena private hire                    |                          |           | 30.00 VZ              | 0         | 60.00           |
| _                    | 78       | 09/08/21          | Completed              |          | Hours          | Arena private hire                    |                          |           | 30.00 VZ              | 0         | 60.00           |
|                      | 78       | 16/08/21          | Completed              |          | Hours          | Arena private hire                    |                          |           | 30.00 VZ              | 0         | 60.00           |
|                      | 78       | 23/08/21          | Completed              |          | Hours          | Arena private hire                    |                          |           | 30.00 VZ              | 0         | 60.00           |
| _                    | 77       | 28/08/21          | Completed              |          | Hours          | Solarium                              | Discount livery client   |           | 50.00 VZ              | 25        | 18.75           |
|                      | 78       | 30/08/21          | Completed              |          | Hours          | Arena private hire                    |                          |           | 30.00 VZ              | 0         | 60.00           |
|                      | 76<br>75 | 01/09/21 01/09/21 | Completed<br>Completed |          | Hours<br>Mthly | Arena private hire<br>8x8 stable rent |                          |           | 30.00 VZ<br>150.00 VE | 0         | 60.00<br>150.00 |
| _                    | 75<br>78 | 06/09/21          | Completed              |          | Hours          | Arena private hire                    |                          |           | 30.00 VZ              | 0         | 60.00           |
|                      | 78<br>75 | 01/10/21          | Completed              |          | Mthly          | 8x8 stable rent                       |                          |           | 150.00 VZ             | 0         | 150.00          |
| _                    | 69       | 28/10/21          | Completed              |          | Bales          | Hay                                   | Winter feed              |           | 3.00 VZ               | 0         | 150.00          |
|                      | 69       | 28/10/21          | Completed              |          | Bales          | Wheat Straw - D1000                   | Winter stable bedding    |           | 7.00 VZ               | 0         | 210.00          |
| -                    |          | 01/11/21          | Confirmed              |          | Mthly          | 8x8 stable rent                       | winter stable beading    |           | 150.00 VE             | 0         | 150.00          |
| _                    | 79       | 04/12/21          | Quoted                 |          | Hours          | Wagon hire                            | Discount livery client   |           | 20.00 VZ              | 0         | 100.00          |
|                      | 79       | 04/12/21          | Quoted                 |          | Hours          | Wet room hire                         | Discount livery client   |           | 0.00 VZ               | Ŭ         | 0.00            |
| _                    | 81       | 24/12/21          | Confirmed              |          | Day            | Xmas livery                           | Muck out feed & exercise |           | 30.00 VZ              | 0         | 30.00           |
| 2                    | 81       | 25/12/21          | Confirmed              | 1.0      | Day            | Xmas livery                           | Muck out feed & exercise |           | 30.00 VZ              | 0         | 30.00           |
| 2                    | 81       | 26/12/21          | Confirmed              | 1.0      | Day            | Xmas livery                           | Muck out feed & exercise |           | 30.00 VZ              | 0         | 30.00           |
|                      | •        | ***ADD A NE       |                        |          |                |                                       |                          |           |                       |           |                 |
|                      |          | Su                | ummary                 |          |                |                                       |                          |           |                       |           |                 |
|                      |          |                   | Quoted                 |          |                |                                       | arted Complete           |           | Invoiced              |           |                 |
|                      |          |                   | £100.00                |          |                | £240.00 £0                            | 0.00 £6,573.7            | 5         | £0.00                 |           |                 |