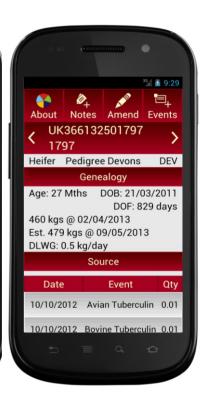

### About Reports Sort Search **Pedigree Devons** [33] UK366132501797 1797 DEV Heifer 27 Mths UK366132301802 1802 Heifer 26 Mths DFV UK366132401803 1803 26 Mths DEV UK366132101807 1807 Heifer 26 Mths DEV UK366132601833 1833 24 Mths DEV Heifer UK366132701890 1890